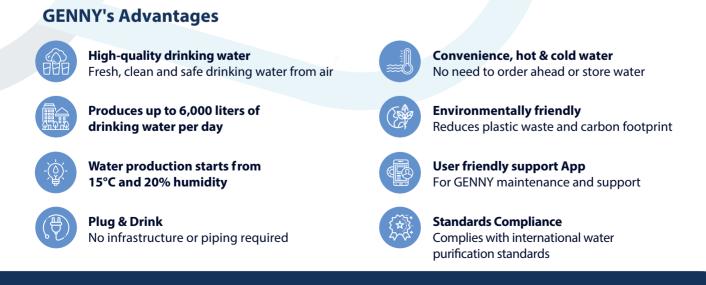

## **Smart Control - GENNY's App**

Experience a smart control system for managing your GENNY. This smart App gives you the convenience to control the operational parameters and water production. Using the App you will get alerts when parts of the consumable kit has to be changed, and recieve valuable statistics about water availability.